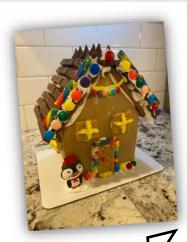

#### COMING SOON!

Anyone can vote for their favorite gingerbread house November 23 through December 12. Find them on our Facebook page under the <u>Gingerbread House Contest</u> photo album.

Don't forget to send in your pictures for the Virtual Gingerbread House Contest!

If you've made a house but haven't submitted it, please email photos with a title for your house and the family name to Becky at Beckyk@glencarbonlibrary.org.