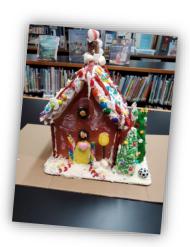

#### COMING SOON!

Anyone can vote for their favorite gingerbread house November 23 through December 12. Find them on our Facebook page under the <u>Gingerbread House Contest</u> photo album.

Don't forget to send in your pictures for the Virtual Gingerbread House Contest!

If you've made a house but haven't submitted it, please email photos with a title for your house and the family name to Becky at Beckyk@glencarbonlibrary.org.