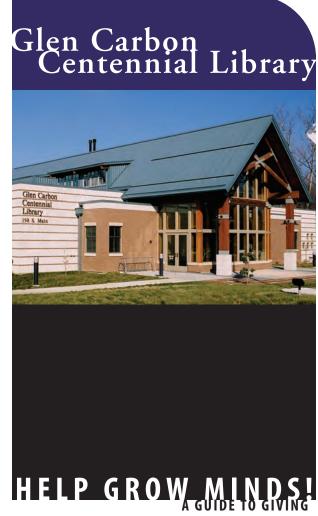

Such a place exists. It is your library.

Voted the Best Small Library in America 2010

Glen Carbon Centennial Library

198 South Main Street Glen Carbon, IL 62034

(618) 288-1212 www.glencarbonlibrary.org

## HELP GROW MINDS! HELP GROW YOUR COMMUNITY!

With the opening of our new Glen Carbon Centennial Library facility in 2004, we have been able to enjoy a wonderful-inviting space with areas for all interests. The continuation of access to this amazing facility and its programs depends on a unique financial partnership between local and state funding and private donors. Thanks to the generous commitment of dedicated friends, the library can continue to provide books, information, research, educational programming, and so much more to our community.